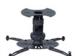

NPT pipe make the GB-AVSTOR5 a unique A/V installation accessory.

#### **FEATURES**

- Fits in standard 2 x 2 ft. suspended ceiling-tile space
- Integrated 1.5 in. NPT pipe coupler
- Multiple knockouts for flexibility
- Locking door panel keeps A/V equipment safe
- Four internal and two external power receptacles
- One external master power on/off switch
- Plenum rated Intertek ETL listing, conforming to UL Standard 2043







# **GB-AVSTOR5**

Plenum Rated False Ceiling Equipment Storage with Pipe Coupler

#### DOWNLOAD FULL SIZE CAD FILES AND DIMENSIONAL DRAWINGS AT MOUNTS.COM



## **RELATED PRODUCTS FOR GB-AVSTOR5**



#### FTP

Fine-Tune Projector Mount



## **PDS-PLUS**

Low-Profile Mount for Projectors up to 75 lb.



## PDS-PLUS-W

Low-Profile Mount for Projectors up to 75 lb.



#### **SPI-PRO**

SpiroLock<sup>™</sup> Projector Mount with 1.5 in. NPT Coupler



## **SPI-PROW**

SpiroLock™ Projector Mount with 1.5 in. NPT Coupler

MORE AT MOUNTS.COM

## SIMILAR PRODUCTS



#### **GB-AVSTOR5**

Plenum Rated False Ceiling Equipment Storage with Pipe Coupler



## **GB-AVSTOR4**

Plenum Rated False Ceiling Equipment Storage



### **GB-AVSTOR3**

Plenum Rated False Ceiling Equipment Storage



## GB-PIPE1B

Pipe-mounted Equipment Enclosure

MORE AT MOUNTS.COM