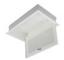

## **DESCRIPTION**

The plenum rated GB-AVSTOR5 Ceiling Equipment Storage GearBox™ with integrated pipe coupler is a secure and discreet storage-and-mounting product for false ceiling installations. Intertek ETL listing, conforms to UL Standard 2043 allowing the GB-AVSTOR5 to be installed in plenum space. Five integrated power receptacles, an external power cut-off switch, a removable equipment mounting tray and an adjustable mounting platform, with lateral shift, for one 1.5 in. NPT pipe make the GB-AVSTOR5 a unique A/V installation accessory.

# **GB-AVSTOR5**

Plenum Rated False Ceiling Equipment Storage with Pipe Coupler