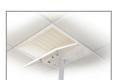

## **DESCRIPTION**

The plenum rated GB-AVSTOR5 Ceiling Equipment Storage GearBox™ with integrated pipe coupler is a secure and discreet storage-and-mounting product for false ceiling installations. Intertek ETL listing, conforms to UL Standard 2043 allowing the GB-AVSTOR5 to be installed in plenum space. Five integrated power receptacles, an external power cut-off switch, a removable equipment mounting tray and an adjustable mounting platform, with lateral shift, for one 1.5 in. NPT pipe make the GB-AVSTOR5 a unique A/V installation accessory.

#### **FEATURES**

- Fits in standard 2 x 2 ft. suspended ceiling-tile space
- Integrated 1.5 in. NPT pipe coupler
- Multiple knockouts for flexibility
- Locking door panel keeps A/V equipment safe
- Four internal and two external power receptacles
- One external master power on/off switch
- Plenum rated Intertek ETL listing, conforming to UL Standard 2043