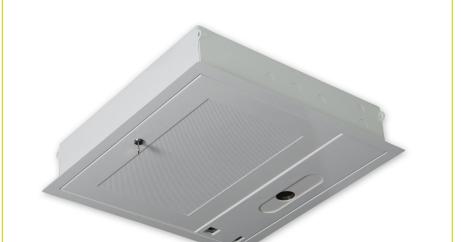

## **DESCRIPTION**

The plenum rated GB-AVSTOR5 Ceiling Equipment Storage GearBox™ with integrated pipe coupler is a secure and discreet storage-and-mounting product for false ceiling installations. Intertek ETL listing, conforms to UL Standard 2043 allowing the GB-AVSTOR5 to be installed in plenum space. Five integrated power receptacles, an external power cut-off switch, a removable equipment mounting tray and an adjustable mounting platform, with lateral shift, for one 1.5 in. NPT pipe make the GB-AVSTOR5 a unique A/V installation accessory.

#### **FEATURES**

- Fits in standard 2 x 2 ft. suspended ceiling-tile space
- Integrated 1.5 in. NPT pipe coupler
- Multiple knockouts for flexibility
- Locking door panel keeps A/V equipment safe
- Four internal and two external power receptacles
- One external master power on/off switch
- Plenum rated Intertek ETL listing, conforming to UL Standard 2043

# **GB-AVSTOR5**

Plenum Rated False Ceiling Equipment Storage with Pipe Coupler