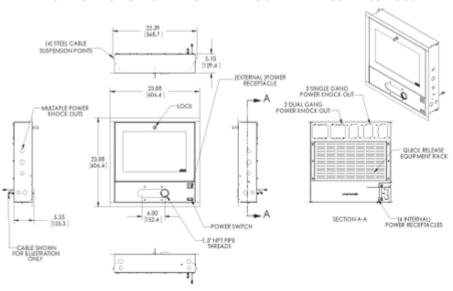

## **DESCRIPTION**

The plenum rated GB-AVSTOR5 Ceiling Equipment Storage GearBox™ with integrated pipe coupler is a secure and discreet storage-and-mounting product for false ceiling installations. Intertek ETL listing, conforms to UL Standard 2043 allowing the GB-AVSTOR5 to be installed in plenum space. Five integrated power receptacles, an external power cut-off switch, a removable equipment mounting tray and an adjustable mounting platform, with lateral shift, for one 1.5 in. NPT pipe make the GB-AVSTOR5 a unique A/V installation accessory.

#### **FEATURES**

- Fits in standard 2 x 2 ft. suspended ceiling-tile space
- Integrated 1.5 in. NPT pipe coupler
- Multiple knockouts for flexibility
- Locking door panel keeps A/V equipment safe
- Four internal and two external power receptacles
- One external master power on/off switch
- Plenum rated Intertek ETL listing, conforming to UL Standard 2043

# **GB-AVSTOR5**

Plenum Rated False Ceiling Equipment Storage with Pipe Coupler