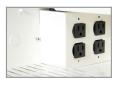

## **DESCRIPTION**

The plenum rated GB-AVSTOR5 Ceiling Equipment Storage GearBox™ with integrated pipe coupler is a secure and discreet storage-and-mounting product for false ceiling installations. Intertek ETL listing, conforms to UL Standard 2043 allowing the GB-AVSTOR5 to be installed in plenum space. Five integrated power receptacles, an external power cut-off switch, a removable equipment mounting tray and an adjustable mounting platform, with lateral shift, for one 1.5 in. NPT pipe make the GB-AVSTOR5 a unique A/V installation accessory.

#### **FEATURES**

- Fits in standard 2 x 2 ft. suspended ceiling-tile space
- Integrated 1.5 in. NPT pipe coupler
- Multiple knockouts for flexibility
- Locking door panel keeps A/V equipment safe
- Four internal and two external power receptacles
- One external master power on/off switch
- Plenum rated Intertek ETL listing, conforming to UL Standard 2043