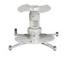

- Fits in standard 2 x 2 ft. suspended ceiling-tile space
- Integrated 1.5 in. NPT pipe coupler
- Multiple knockouts for flexibility
- Locking door panel keeps A/V equipment safe
- Four internal and two external power receptacles
- One external master power on/off switch
- Plenum rated Intertek ETL listing, conforming to UL Standard 2043







# **GB-AVSTOR5**

Plenum Rated False Ceiling Equipment Storage with Pipe Coupler

#### DOWNLOAD FULL SIZE CAD FILES AND DIMENSIONAL DRAWINGS AT MOUNTS.COM



## **RELATED PRODUCTS FOR GB-AVSTOR5**



#### FTP

Fine-Tune Projector Mount



## **PDS-PLUS**

Low-Profile Mount for Projectors up to 75 lb.



## PDS-PLUS-W

Low-Profile Mount for Projectors up to 75 lb.



#### **SPI-PRO**

SpiroLock<sup>™</sup> Projector Mount with 1.5 in. NPT Coupler



## **SPI-PROW**

SpiroLock™ Projector Mount with 1.5 in. NPT Coupler

MORE AT MOUNTS.COM

## SIMILAR PRODUCTS



#### **GB-AVSTOR5**

Plenum Rated False Ceiling Equipment Storage with Pipe Coupler



## **GB-AVSTOR4**

Plenum Rated False Ceiling Equipment Storage



### **GB-AVSTOR3**

Plenum Rated False Ceiling Equipment Storage



## GB-PIPE1B

Pipe-mounted Equipment Enclosure

MORE AT MOUNTS.COM