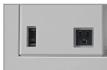

#### **FEATURES**

- Fits in standard 2 x 2 ft. suspended ceiling-tile space
- Integrated 1.5 in. NPT pipe coupler
- Multiple knockouts for flexibility
- Locking door panel keeps A/V equipment safe
- Four internal and two external power receptacles
- One external master power on/off switch
- Plenum rated Intertek ETL listing, conforming to UL Standard 2043